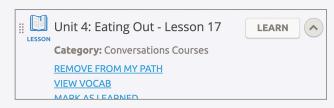

## **BROWSE**

3a. Once you've completed the Welcome Lesson, you can **browse for content** to add to your Learning Path.

3b. To add new content to your Learning Path, simply click the "+" button.

3c. You can also **remove content** from your Learning Path by clicking the dots and selecting "Remove from my path".