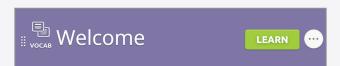

## **GETTING STARTED**

2a. Within Transparent Language Online, choose your language in the dropdown box in the upper left **corner** to begin learning.

2b. After you have selected a language, we recommend starting with the Welcome Lesson, located at the top of your learning path.