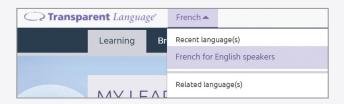

## **GETTING STARTED**

2a. Within Transparent Language Online, choose your language in the dropdown box in the upper left **corner** to begin learning.

2b. After you have selected a language, we recommend starting with the Welcome Lesson, located at the top of your learning path.