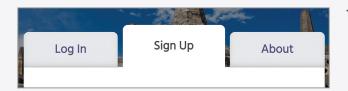

## SIGNING UP

1a.

1b. Follow the on-screen instructions in the "Sign-up" tab. After filling in the required account creation fields, click the "Create account" button.