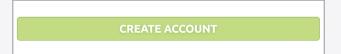

## SIGNING UP

1a.

1b. Follow the on-screen instructions in the "Sign-up" tab. After filling in the required account creation fields, click the "Create account" button.